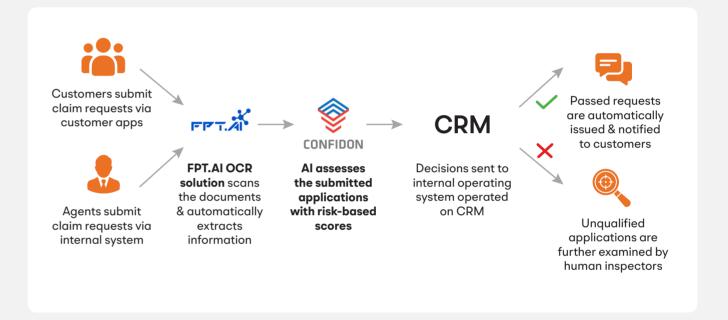

## 3. Claim Processing

Reduce manual workload & minimize errors

#### How it works

20+

1,000+

Years of experience in BFSI

Clients in BFSI

Al professionals

Proudly trusted by leading financial organizations