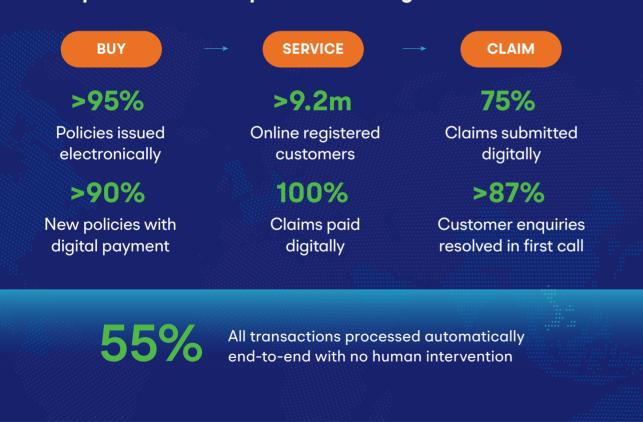

# 2s/policy

from 20 mins of underwriting time

# >95%

of policies can be issued online

### 87%

of customer claims are auto-resolved online