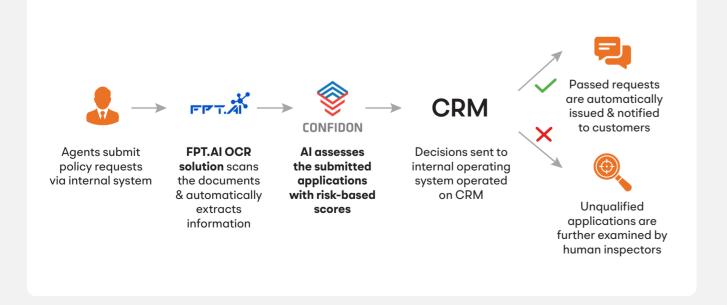

## 2. Customer Onboarding (Underwriting)

Automate data collection and validation

Al-powered decision-making

Little to no human intervention

#### How it works