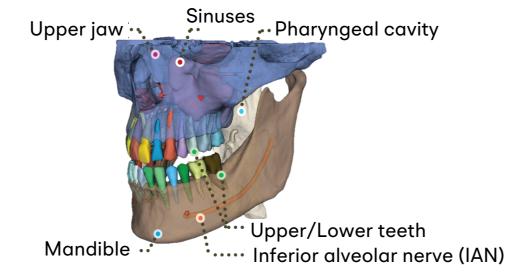

## Al automatic segmentation of CBCT

# CBCT and intraoral scanner (IOS) registration