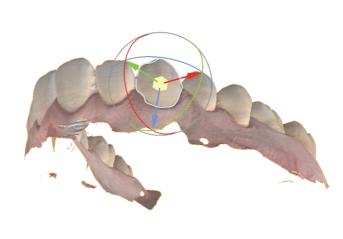

# Dental LAB

Cloud-Powered Al Solutions for Dental Healthcare



Boost efficiency through automation, simplify complex workflows, and reduce time & costs for dental professionals.

#### Customer Pain Points

Manual processing of 3D intraoral scans and CT/CBCT images requires significant time...

The position and shape of the teeth vary depending on the patient, so treatment is difficult (crowded teeth, irregularities, deformation of tooth surfaces, abnormalities of the head and face).

#### FPT 's Case Study

## Al Auto -Segmentation



## Al automatic segmentation of CBCT



### Tooth movement simulation



# CBCT and intraoral scanner (IOS) registration



#### Application Scenarios



Orthodontic Treatment Planning



Surgical Guide Design



Prosthetic Design

#### Product Advantages

Time Savings

**Cost Reduction** 

Enhanced Patient Communication

Streamlined Workflows