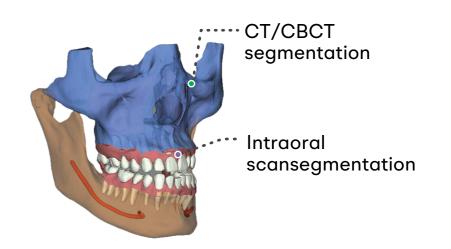

# Dental LAB

Cloud-Powered Al Solutions for Dental Healthcare



Boost efficiency through automation, simplify complex workflows, and reduce time & costs for dental professionals.

#### Customer Pain Points

Manual processing of 3D intraoral scans and CT/CBCT images requires significant time...

The position and shape of the teeth vary depending on the patient, so treatment is difficult (crowded teeth, irregularities, deformation of tooth surfaces, abnormalities of the head and face).

#### FPT 's Case Study

## Al Auto -Segmentation



## Al automatic segmentation of CBCT



### Tooth movement simulation



# CBCT and intraoral scanner (IOS) registration



#### Application Scenarios



Orthodontic Treatment Planning



Surgical Guide Design



Prosthetic Design

#### Product Advantages

Time Savings

**Cost Reduction** 

Enhanced Patient Communication

Streamlined Workflows