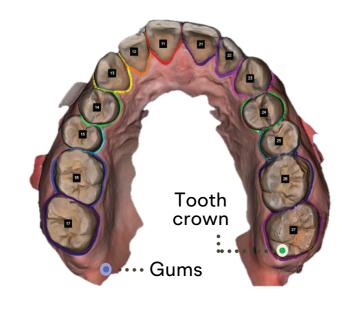

# Dental LAB

Cloud-Powered Al Solutions for Dental Healthcare



Boost efficiency through automation, simplify complex workflows, and reduce time & costs for dental professionals.

#### Customer Pain Points

Manual processing of 3D intraoral scans and CT/CBCT images requires significant time...

The position and shape of the teeth vary depending on the patient, so treatment is difficult (crowded teeth, irregularities, deformation of tooth surfaces, abnormalities of the head and face).

#### FPT 's Case Study

## Al Auto -Segmentation



## Al automatic segmentation of CBCT



### Tooth movement simulation



# CBCT and intraoral scanner (IOS) registration



#### Application Scenarios



Orthodontic Treatment Planning



Surgical Guide Design



Prosthetic Design

#### Product Advantages

Time Savings

**Cost Reduction** 

Enhanced Patient Communication

Streamlined Workflows