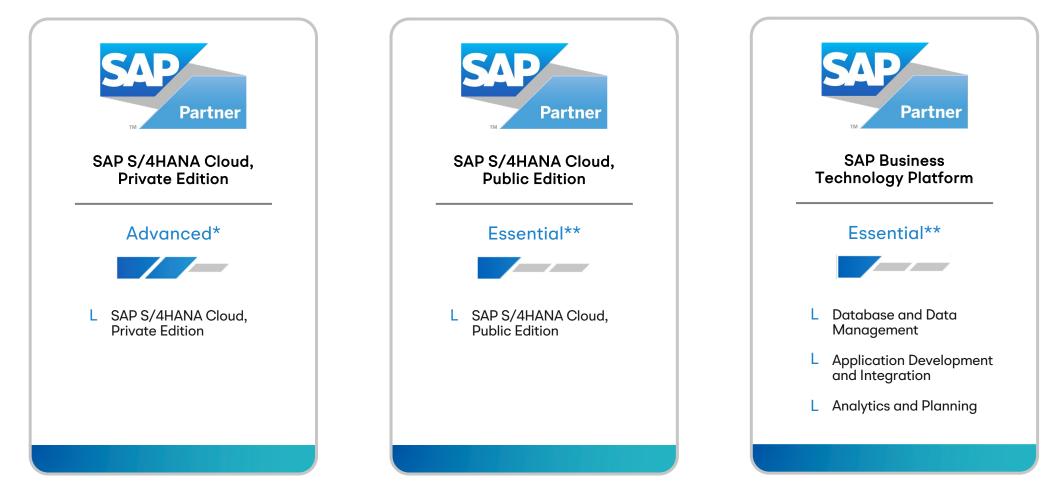

## **OUR SAP COMPETENCIES**

\*Advanced: Partners with an advanced competency tier show the progression of their SAP practice in the specific competency. Working with one of these partners means access to more certified consultants, platform integration capabilities, and a higher number of successfully delivered projects demonstrating a deeper level of proven customer success.

**\*\*Essential:** Partners at the essential competency tier have met the training and delivery requirements to achieve at least one of the SAP product and/or process specializations. This gives customers the confidence that the partner has the necessary level of maturity and has demonstrated customer success through successful project delivery.