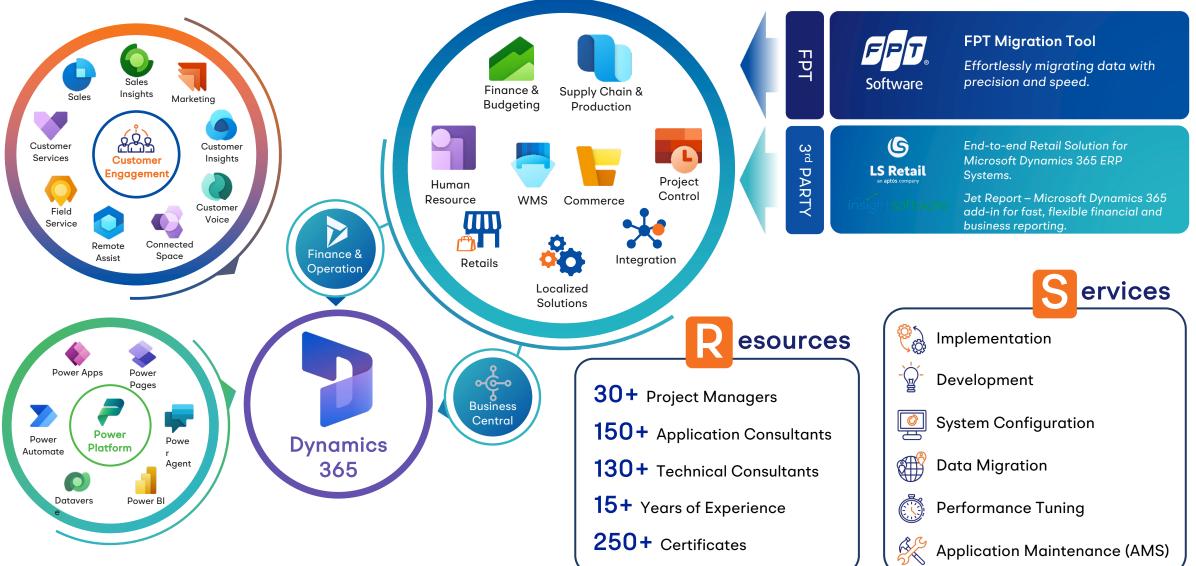

## MICROSOFT DYNAMICS 365 SERVICE PORTFÓLIO

© Copyright FPT Software – Level of Confidentiality

9

#### Resources

- 200+ experienced experts in Microsoft
- 2 Microsoft Most Valuable Professionals (MVP)

#### Partnership Specializations

Specializations are awarded to partners who have undergone extensive validation by Microsoft or a third-party auditor on their ability to meet Microsoft's highest standards of service delivery in a specific solution area.

Security: Cloud Security • Business Applications: Low Code Application
 Development