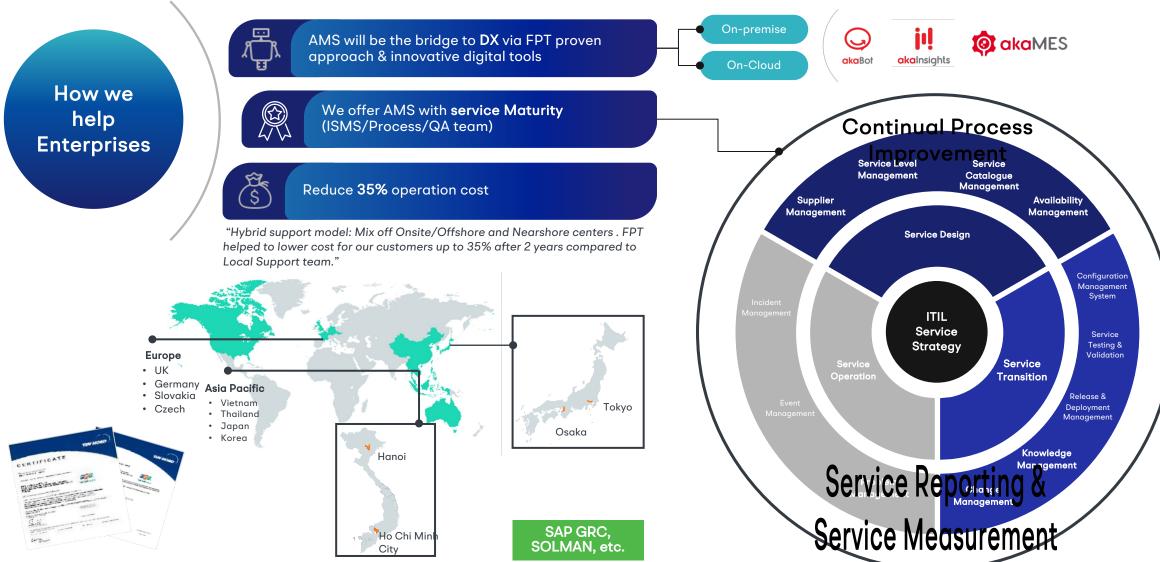

# EBS ERP MS SERVICES

- 20.01

and the state of the

Tailoring to the detailed needs in Application Management Services (AMS) for ERP or Non-ERP systems all over the world, FPT Software's Global 24x7 AMS service is an one-door-to-all solution that not only frees up your efforts on dealing with multiple global working sites but also powers your business operation up by our proprietary gamechanging technologies and advanced tools.

## AMS SOLUTIONS AND SERVICES

#### System Integration

- ERP Interface Development to integrate with 3rd party Systems/Solutions
- Enterprise Solutions Environment Management (SAP Solution Manager)
- Governance, Risk, Compliance (SAP GRC)