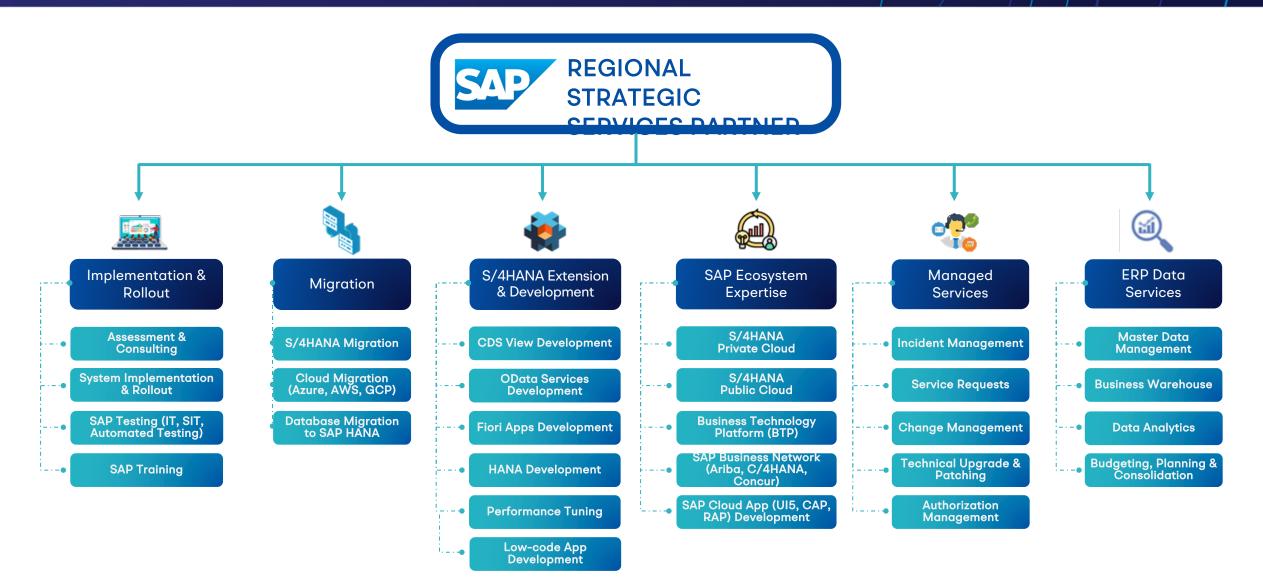

s we collaborate with them to achieve their goals. With competitive pricing and high resource readiness capability, FPT Software has the pivotal advantages that keep our clients ahead of the game.

## SAP DOMAIN EXPERTISE





FPT provides overall solutions from consulting to deploying software systems, deployment services and hardware infrastructure solutions.

IIM HITACHI CISCO 🕼 amazon 🙏 Microsoft Azure 📕 Microsoft

#### Service Highlights



Success proven best practices & methodology for Process Industries Specific templates and know-hows for businesses

Own-branding SAP system upgrade & Data Migration tools

#### Roll-out & Localization best practices

#### Resource ramp-up capabilities

#### Our SAP services are covering the full product line of SAP





## SAP SERVICE PORTFOLIO





### SAP RESOURCES

**Solution Capability** 



#### SAP ECC - SAP S/4HANA Slovakia 170 SAP Analytics (BO/BJ/BW) Czech Rep. 30 • Database & Data Management Japan SAP HANA • SAP Customer Experience Solutions (Internet Korea 30) Mobile Solutions SAP Ariba Cloud Open Solutions • SAP Business Technology Platform (SAP BTP) 📩 Vietnam 1,07 Module Capability (Vietnam) Mexico 5 # SAP - FICO (Finance & Controlling) 89 SAP - MM (Material Management) 109 SAP - SD (Sales & Distribution) 90 SAP - PP (Production Planning) 41 SAP - PM (Plant Management) 53 SAP - HR/SuccessFactors 32 SAP - BW/BI/BPC/SAC 95 SAP - WM (Warehouse 46 Management) Largest SAP SAP Supported SAP Technical (ABAP, Fiori, BTP) 424 **Resources** in Certificates Languages SAP-Basis/Auth 91 No. Vietnam and 1.070 SEA region EN JA KO VI D