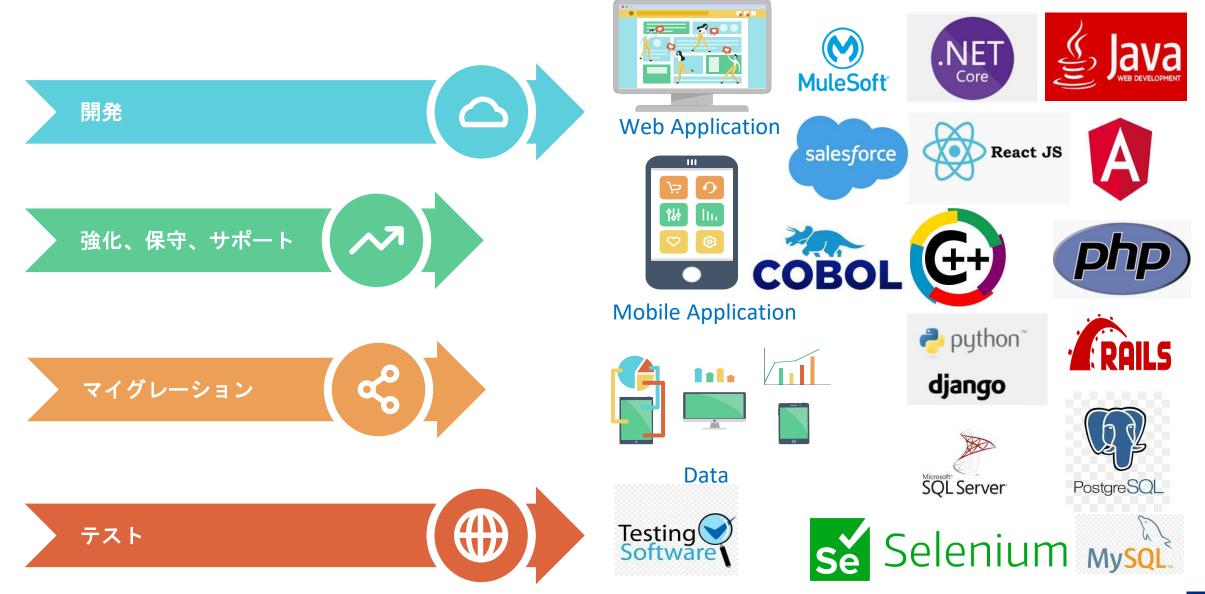

| US                         |
| IVS           | 50名   | вро                                                            | 日本                         |
| SPS           | 150名  | BPO, data entry                                                | スイス                        |
| その他           | 300名  | 全て                                                             | スタートアップ企業、<br>中小企業、政府系企業など |



IT卒業生:約1900人/年



合計:~1400名

# FCTの2024年





**※**HC = 頭数

| 部門                    | HC  |
|-----------------------|-----|
| FHM                   | 304 |
| FI                    | 70  |
| GAM                   | 30  |
| GHC                   | 47  |
| IVS                   | 8   |
| BA (AF,FID, SSC, FQC) | 12  |
| 合計                    | 493 |



# FCT サービスと技術スタック









# なぜFCTを選ぶのか?





2023年の平均CSS: 95.54点



# 以上、

# ご清聴ありがとうざいました!

18 B MART DE ME MAR AND AN



# Corse Studies - CITS

# Now in trendy shades to brighten everyday printing

#### Customer Overview





Consultant Services



3,646 employees (2020)





#### **Overview & Needs**

- The company offers the services of system integration, cloud computing, information security, and provides computer software mainly in Japan for enterprises, apart from a hardware manufactoring group.
- In the newly formulated business strategy, "advanced IT" is based on the three directions of "challenge to change the business model with a strategy orientation", "deepen the relationship of trust with customers", and "strengthen the bond between employees and the company". partners.

#### Service & Domain