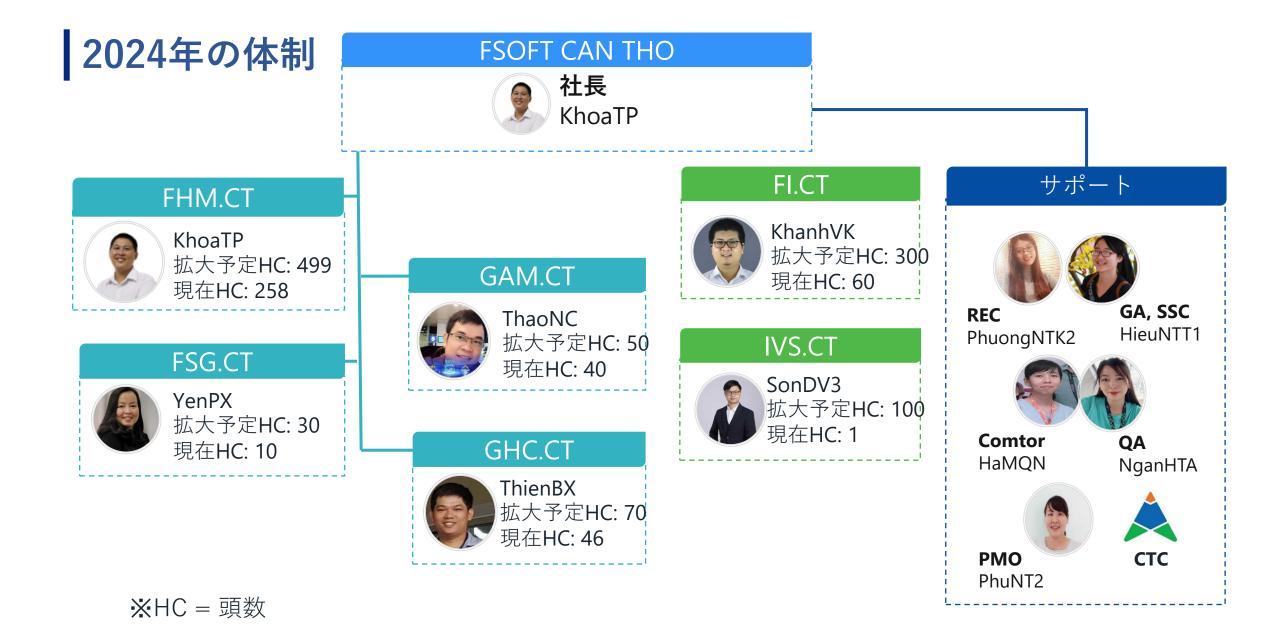

# FCTの2024年

**※**HC = 頭数

| 部門                    | HC  |
|-----------------------|-----|
| FHM                   | 304 |
| FI                    | 70  |
| GAM                   | 30  |
| GHC                   | 47  |
| IVS                   | 8   |
| BA (AF,FID, SSC, FQC) | 12  |
| 合計                    | 493 |