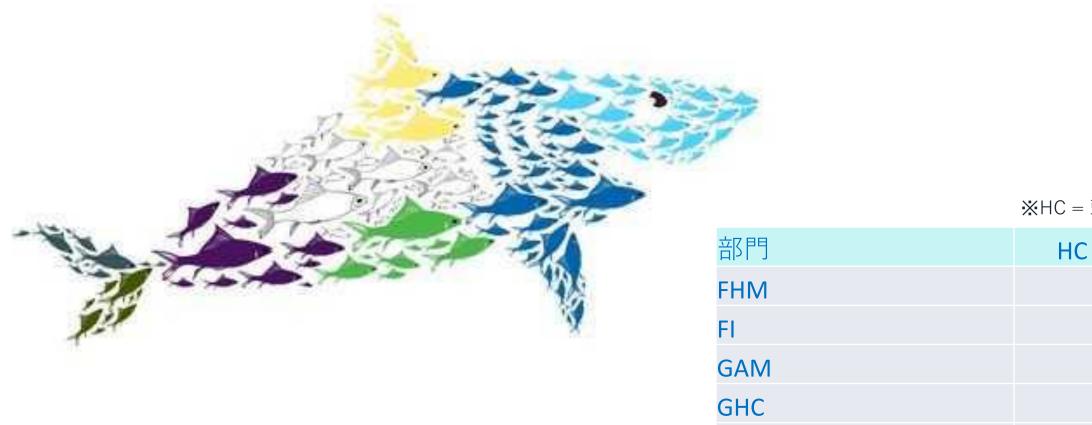

# FCTの2024年

**※**HC = 頭数

| 部門                    | HC  |
|-----------------------|-----|
| FHM                   | 304 |
| FI                    | 70  |
| GAM                   | 30  |
| GHC                   | 47  |
| IVS                   | 8   |
| BA (AF,FID, SSC, FQC) | 12  |
| 合計                    | 493 |