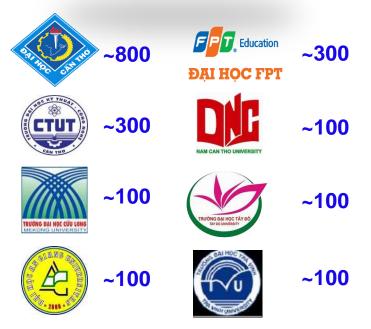

## IT市場及びそのリソース

| 会社名           | リソース  | 技術                                                             | 市場向け                       |
|---------------|-------|----------------------------------------------------------------|----------------------------|
| FPT Software  | ~500名 | Java, .Net, C++, NodeJS/ ReactJS/<br>Angular, Python, PHP, AI, | 日本、US、韓国                   |
| Axon Active   | 70名   | Java                                                           | スイス                        |
| PTN           | 120名  | Java, .Net, Angular, PHP                                       | オーストラリア                    |
| CUSC          | 30名   | Java, .Net, PHP; Angular                                       | 日本、ベトナム                    |
| Delta's Brain | 50名   | Java, .Net, PHP; Angular                                       | 日本                         |
| Sancoh        | 60名   | вро                                                            | 日本                         |
| NFQ           | 25名   | РНР                                                            | EU                         |
| Hitatek       | 20名   | Java, Angular, PHP                                             | US                         |
| IVS           | 50名   | вро                                                            | 日本                         |
| SPS           | 150名  | BPO, data entry                                                | スイス                        |
| その他           | 300名  | 全て                                                             | スタートアップ企業、<br>中小企業、政府系企業など |

IT卒業生:約1900人/年

合計:~1400名