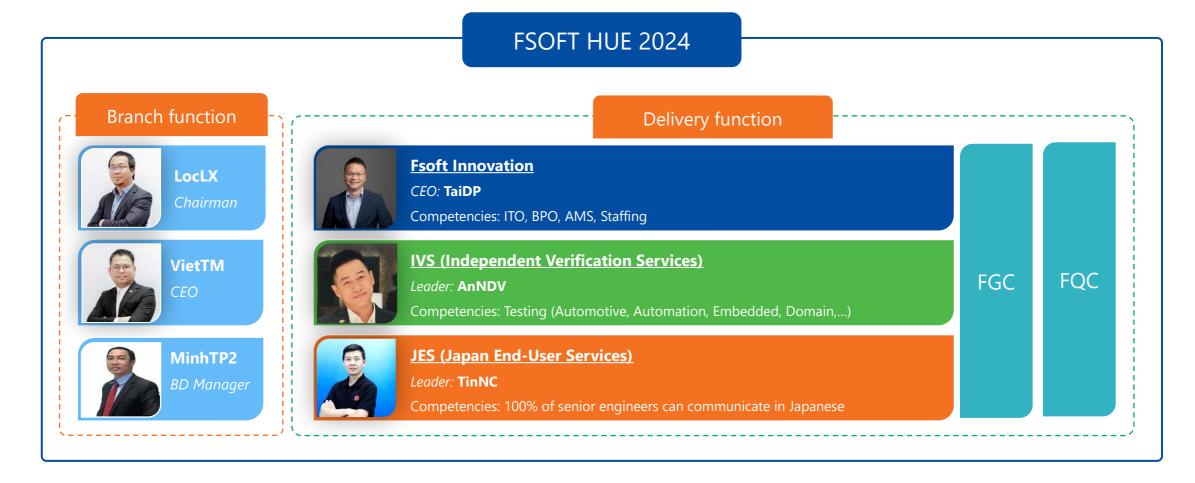

uage  | 120                          | 128  | 160  | 185  |
| 2   | Korean, University of Foreign Languages   | Language  | 40                           | 70   | 80   | 90   |
| 3   | Chinese, University of Foreign Languages  | Language  | 160                          | 182  | 202  | 180  |
| 4   | English, University of Foreign Languages  | Language  | 203                          | 283  | 340  | 387  |
|     |                                           | Total     | 523                          | 663  | 782  | 842  |



## FPT SOFTWARE HUE

Paradise for ODC

## **Overview**





> Founded : 12/2022

> Employees : **160** 

➤ Goals:

• 1,000 employees by 2026

Campus by 2027





Development orientation: 80% of the work focuses on Japan/Korea





## **FPT Software Hue 2024 Structure**





## **FPT Software Hue – Paradise for ODC**





## **Service Offering**



#### ITO

- End to end software development services
- Migration factory



#### **AMS**

- Application Managed Service
- L1 L2 L3

#### **BPO**

- Business Processing
- Data Processing
- Visualization Service
- Al Training Services



### **TESTING**

• Independent Testing Services

### **STAFFING**

- ODC Model
- Staffing augmentation as the team base model or outcome base model

## **Service Offering - Catalog**





## **Application Development**

- Typescript NodeJS, ReactJS, Angular, AngularJS, VueJS
- System languages Cobol, C++, Swift...
- Traditional Programing Languages Java, .NET, Python, PHP...
- **Mobility -** Swift, Kotlin, Xamarin, Flutter, React Native...
- Web Development
- Desktop Application Dev