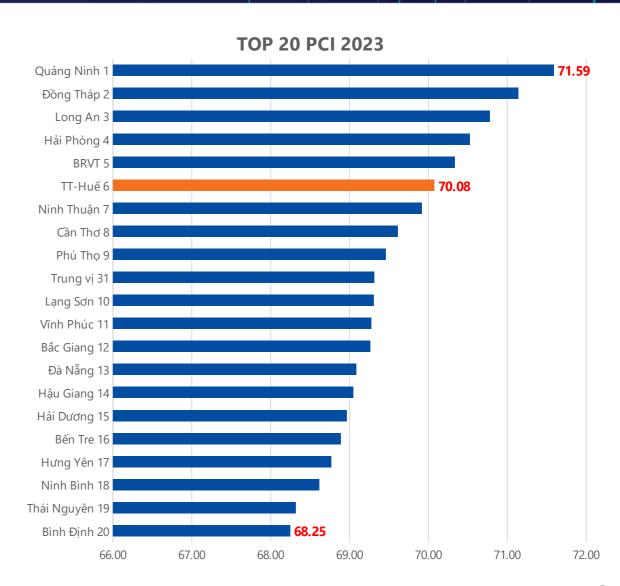

## **Hue PCI – Provincial Competitiveness Index**

The Provincial Competitiveness Index or PCI (abbreviation of Provincial Competitiveness Index) is an index that evaluates and ranks the governments of provinces and cities in Vietnam on the quality of economic management and building a favorable business environment. beneficial for the development of private enterprises.