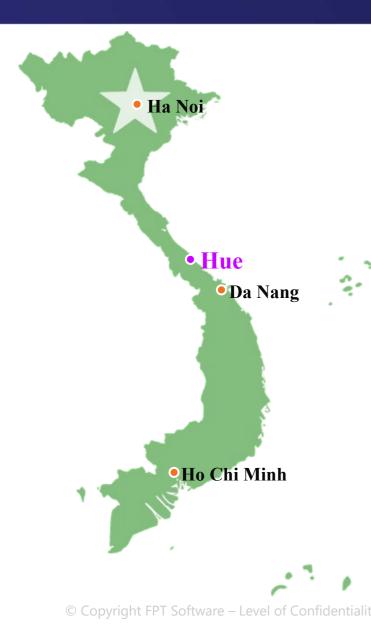

## HUE

Green City Of Culture And Heritage

## The Timeless Beauty of Ancient Capital Hue

- The last capital of Vietnam
- City of heritage: Complex of Hué Monuments (1993), Royal Court Music (2003), Woodblocks of the Nguyen Dynasty (2009), Imperial Records of the Nguyen Dynasty (2014), and Literature on Hue Royal Architecture (2016).
- A wonderful resort destination with an extremely rich culinary tradition and green, fresh spaces.
- Area: 5,025 km<sup>2</sup>
- Population: ~ 1.2 million people.
- Climate: 4 seasons.