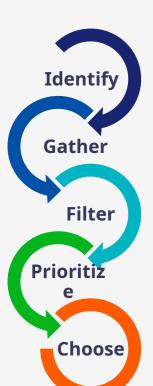

## Migration Approach Decision Framework

Identify organization's objectives for migrating to the cloud.

Gather requirements and constraints

Use decision filters and evaluation criteria to rule out impossible paths
Use alternate assessment tool to prioritize goals and match with remaining possible paths

Assess provider quality of service and cost implications then chose between options.