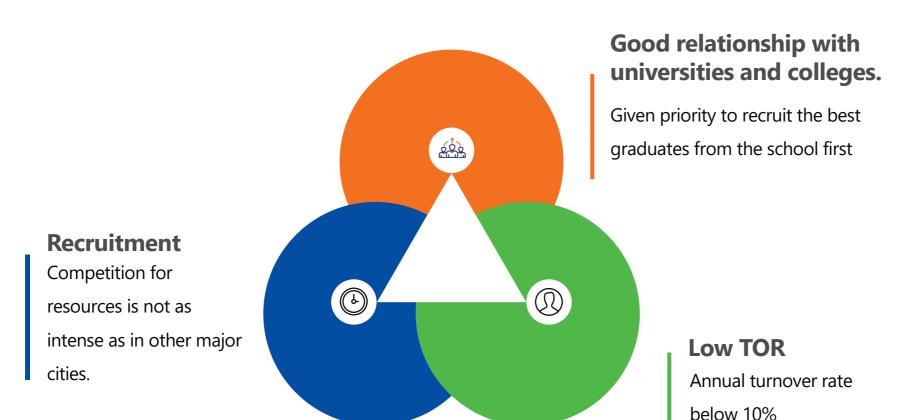

## **Graduated in IT and Foreign Languages**

П

| No. | Universities/Colleges                      | Faculties | Expected number of graduates |      |      |      |
|-----|--------------------------------------------|-----------|------------------------------|------|------|------|
|     |                                            |           | 2021                         | 2022 | 2023 | 2024 |
| 1   | University of Science, Hue University      | IT        | 130                          | 150  | 220  | 350  |
|     |                                            | E&T       | 40                           | 40   | 40   | 40   |
| 2   | University of Economics, Hue University    | IS        | 40                           | 50   | 50   | 50   |
| 3   | University of Education, Hue University    | IT        | 40                           | 40   | 40   | 50   |
| 5   | Phu Xuan University                        | IT        | 30                           | 30   | 30   | 30   |
| 6   | School of Engineering and Technology – Hue | AI        | -                            | -    | -    | 30   |
|     | University                                 | BigData   | -                            | -    | -    | 20   |
| 7   | Hue Industrial College                     | IT        | 50                           | 75   | 90   | 100  |
| 8   | Other                                      | IT        | 30                           | 50   | 60   | 80   |
|     |                                            | 320       | 435                          | 530  | 750  |      |

## **Foreign Language**

| No. | Universities/Colleges                     | Faculties | Expected number of graduates |      |      |      |
|-----|-------------------------------------------|-----------|------------------------------|------|------|------|
|     |                                           |           | 2021                         | 2022 | 2023 | 2024 |
| 1   | Japanese, University of Foreign Languages | Language  | 120                          | 128  | 160  | 185  |
| 2   | Korean, University of Foreign Languages   | Language  | 40                           | 70   | 80   | 90   |
| 3   | Chinese, University of Foreign Languages  | Language  | 160                          | 182  | 202  | 180  |
| 4   | English, University of Foreign Languages  | Language  | 203                          | 283  | 340  | 387  |
|     |                                           | Total     | 523                          | 663  | 782  | 842  |