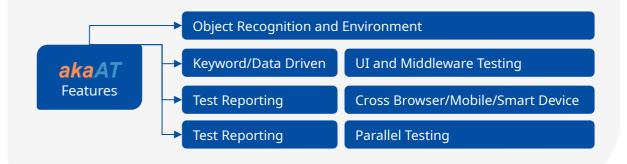

## **Development/Testing tool kit**

Database

Tools

- Devices Farm services
- Test Bench made by FPT
- Pre-Certificate: Google GMS, Mirror Link, Car Play, Android Auto
- Selenium, Appium, Winium
- Hybrid Framework Automation
- Web, Mobile, Automotive
- Compete vs other tools
- Consultant services