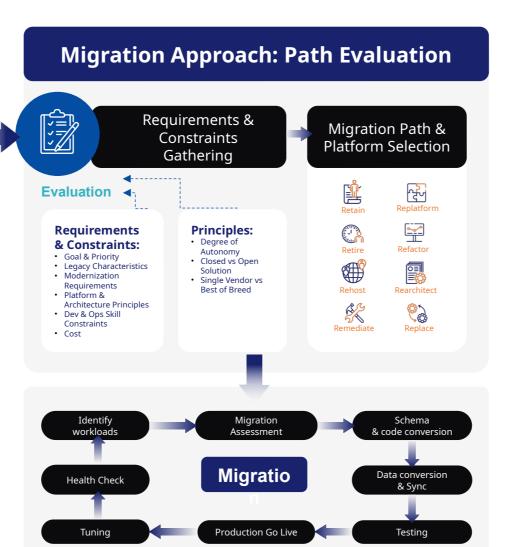

## Migration Approach Decision Framework

Identify organization's objectives for migrating to the cloud.

Gather requirements and constraints

Use decision filters and evaluation criteria to rule out impossible paths
Use alternate assessment tool to prioritize goals and match with remaining possible paths

Assess provider quality of service and cost implications then chose between options.

## Migration method, templates & Guideline

A standard method will provide a practical reference include steps, along with guidance, strategies, best practice examples and templates