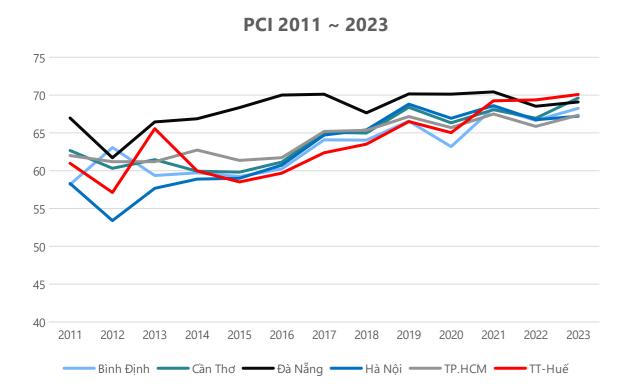

## **Hue PCI – Provincial Competitiveness Index**

The Provincial Competitiveness Index or PCI (abbreviation of Provincial Competitiveness Index) is an index that evaluates and ranks the governments of provinces and cities in Vietnam on the quality of economic management and building a favorable business environment. beneficial for the development of private enterprises.